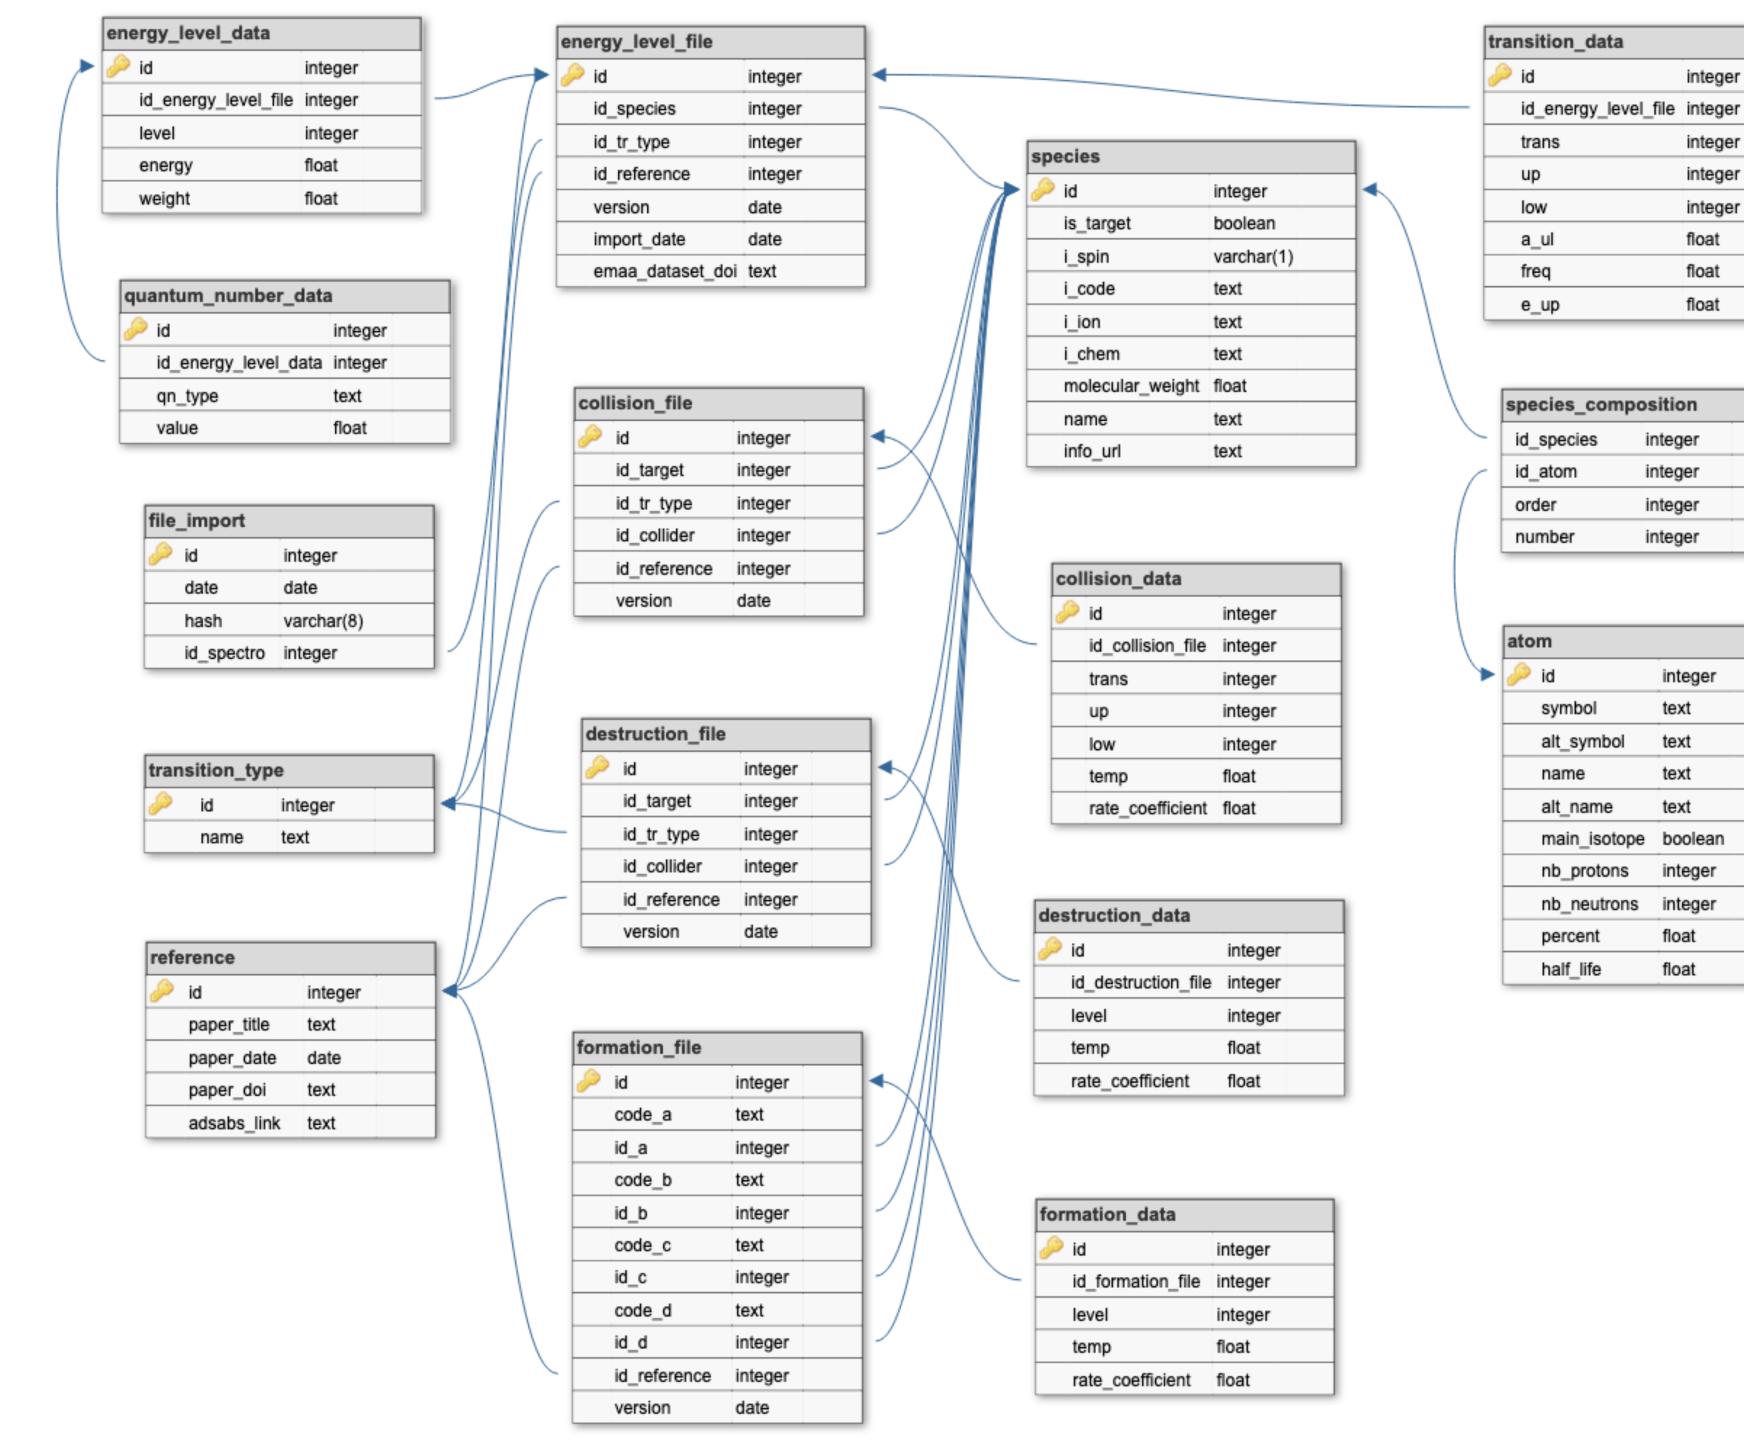

## **Database** structure

integer

integer

integer

integer

float

float

float

integer

integer

integer

integer

integer

text

text

text

text

boolean

float

float